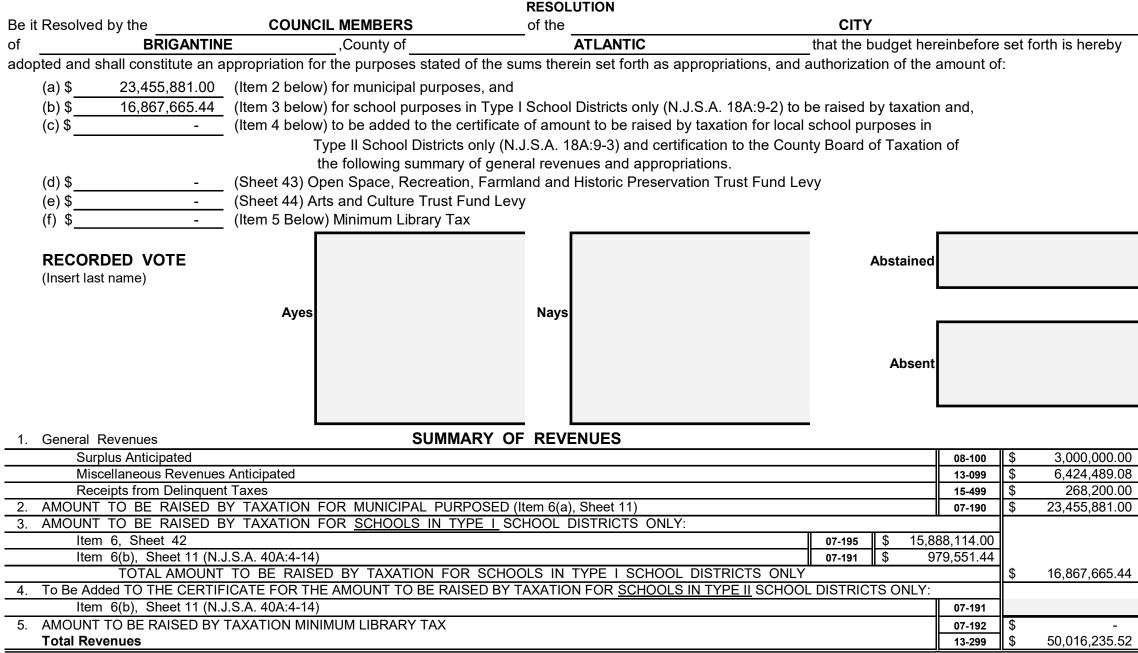

### MUNICIPAL BUDGET NOTICE

| Section | on 1.                                                                    |                            |                                                         |                                      |                   |                       |                    |                     |                          |
|---------|--------------------------------------------------------------------------|----------------------------|---------------------------------------------------------|--------------------------------------|-------------------|-----------------------|--------------------|---------------------|--------------------------|
|         | Municipal Budget of the                                                  | CITY                       | of                                                      | BRIGA                                | NTINE             | , Co                  | ounty of           | ATLANTIC            | for the Fiscal Year 2023 |
|         | Be it Resolved, that the following                                       | statements of revenues a   | nd appropria                                            | tions shall constitu                 | ite the Municipal | Budget for th         | e year 2023;       |                     |                          |
|         | Be it Further Resolved, that said                                        | Budget be published in the | e                                                       |                                      | The Press of A    | tlantic City          |                    |                     |                          |
|         | in the issue of APRIL                                                    | <u>15TH</u> , 2023         |                                                         |                                      |                   |                       |                    |                     |                          |
|         | The Governing Body of the                                                | CITY                       | of                                                      | BRIGAN                               | ΓΙΝΕ              | does her              | eby approve the    | following as the B  | udget for the year 2023: |
|         | RECORDED VOTE<br>(Insert Last Name)                                      |                            | Sera<br>Riordan<br>Kane<br>Lettieri<br>Haney<br>DeLucry |                                      | N                 | ays                   |                    | Abstained<br>Absent | Bew                      |
|         | Notice is hereby given that the Bu                                       | udget and Tax Resolution   | was approve                                             | d by the                             | COUNC             | IL MEMBERS            | of the             |                     | CITY                     |
| of      | BRIGANTINE                                                               | , County                   | of                                                      | ATLANTIC                             | , on <u>APF</u>   | RIL                   | <u>5TH</u> , 2023. |                     |                          |
| 5:00    | A Hearing on the Budget and Tax<br>o'clock <u>P.M.</u> at which time and |                            |                                                         | 1417 W. Brigant<br>ax Resolution for |                   | , on<br>ay be present |                    | 3RD<br>or other     | , 2023 at                |

interested persons.