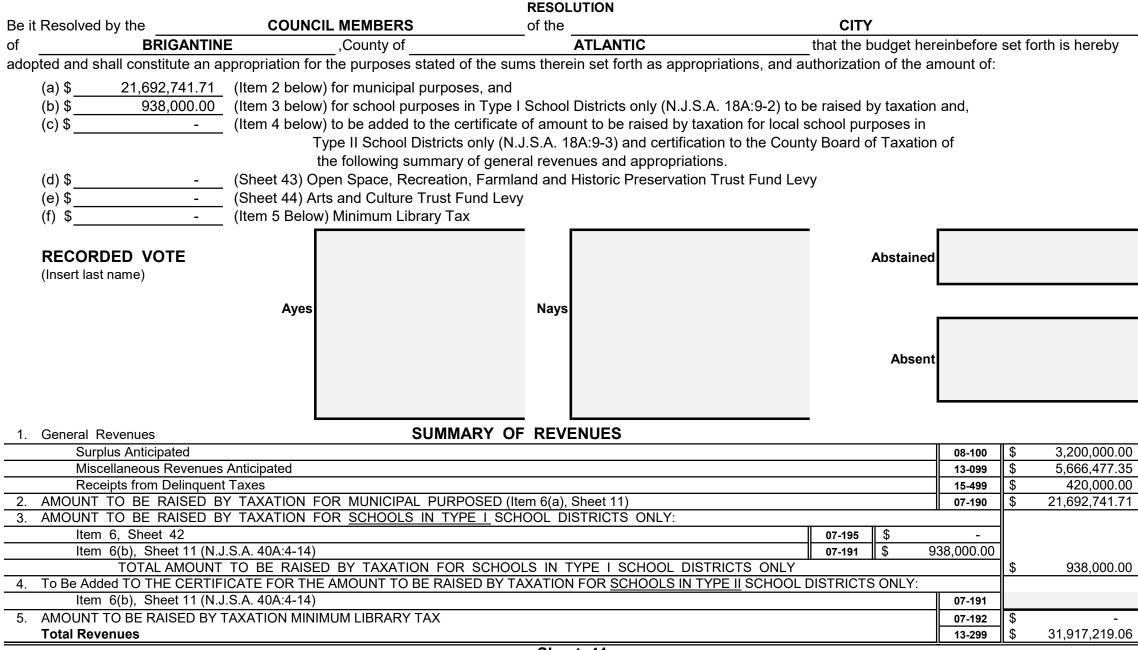

#### SUMMARY OF CURRENT FUND SECTION OF APPROVED BUDGET

|                                                                               |                                                                               | YEAR 2021     |
|-------------------------------------------------------------------------------|-------------------------------------------------------------------------------|---------------|
| General Appropriations For: (Reference to item and sheet number should be on  | nitted in advertised budget)                                                  | *****         |
| 1. Appropriations within "CAPS" -                                             |                                                                               | ****          |
| (a) Municipal Purposes {(Item H-1, Sheet 19)(N.J.S.A. 40A:4-45.2)}            |                                                                               | 24,652,936.00 |
| 2. Appropriations excluded from "CAPS" -                                      |                                                                               | xxxxxxxxxxxx  |
| (a) Municipal Purposes {(Item H-2, Sheet 28)(N.J.S.A. 40A:4-53.3 as am        | ended)}                                                                       | 4,912,654.18  |
| (b) Local District School Purposes in Municipal Budget (Item K, Sheet 2       | 9)                                                                            | 1,088,152.56  |
| Total General Appropriations excluded from "CAPS" (Item O, S                  | heet 29)                                                                      | 6,000,806.74  |
| 3. Reserve for Uncollected Taxes (Item M, Sheet 29) Based on Estimated        | 97.80% Percent of Tax Collections                                             | 1,263,476.32  |
|                                                                               | Building Aid Allowance 2021 - \$                                              |               |
| 4. Total General Appropriations (Item 9, Sheet 29)                            | for Schools-State Aid 2020 - \$                                               | 31,917,219.06 |
| 5. Less: Anticipated Revenues Other Than Current Property Tax (Item 5, Sheet  | 11) (i.e. Surplus, Miscellaneous Revenues and Receipts from Delinquent Taxes) | 9,286,477.35  |
| 6. Difference: Amount to be Raised by Taxes for Support of Municipal Budget ( | as follows)                                                                   | xxxxxxxxxxxx  |
| (a) Local Tax for Municipal Purposes Including Reserve for Unc                | collected Taxes (Item 6(a), Sheet 11)                                         | 21,692,741.71 |
| (b) Addition to Local District School Tax (Item 6(b), Sheet 11)               |                                                                               | 938,000.00    |
| (c) Minimum Library Tax                                                       |                                                                               | -             |
|                                                                               |                                                                               |               |
|                                                                               |                                                                               |               |
|                                                                               |                                                                               |               |
|                                                                               |                                                                               |               |

| Local Tax for Municipal Purpose       | 21,692,741.71 |
|---------------------------------------|---------------|
| Addition to Local District School Tax | 938,000.00    |
| Minimum Library Tax                   |               |