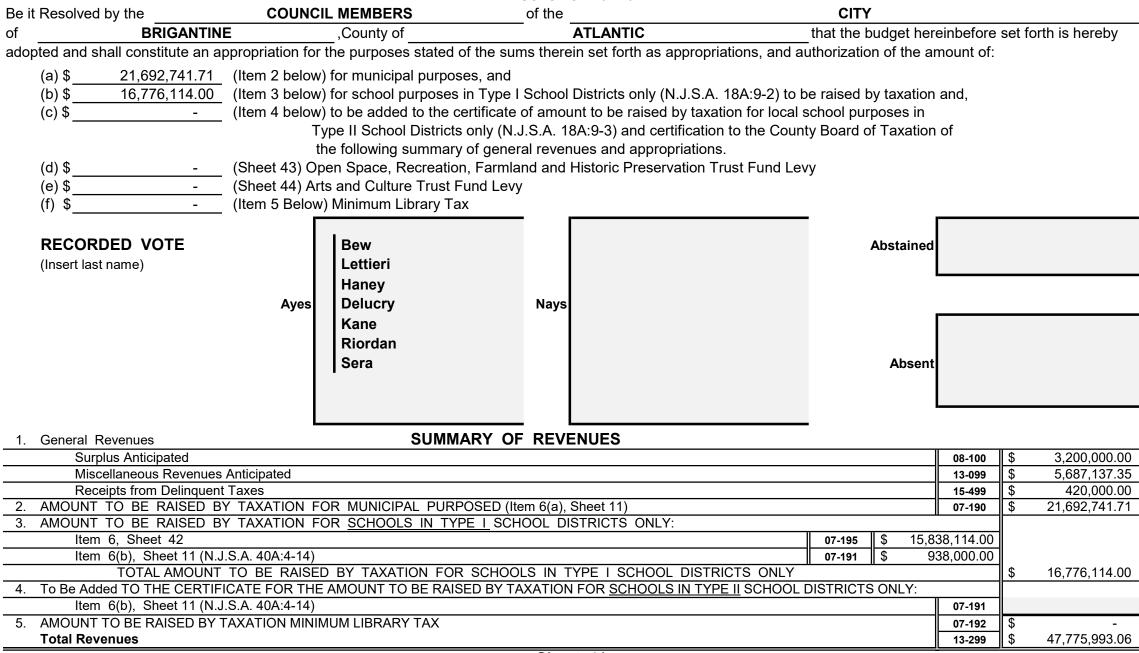

| Local Tax for Municipal Purpose       | 21,692,741.71 |
|---------------------------------------|---------------|
| Addition to Local District School Tax | 938,000.00    |
| Minimum Library Tax                   |               |

#### MUNICIPAL BUDGET NOTICE

| Sectior   | n 1.                                                   |                        |                                                        |                      |                     |                 |                   |        |                           |
|-----------|--------------------------------------------------------|------------------------|--------------------------------------------------------|----------------------|---------------------|-----------------|-------------------|--------|---------------------------|
|           | Municipal Budget of the                                | CITY                   | of                                                     | BRIGANTINE           |                     | _, County of _  | ATLANT            | -IC    | for the Fiscal Year 2021  |
|           | Be it Resolved, that the following staten              | nents of revenues a    | nd appropriations sha                                  | all constitute the N | lunicipal Budget fo | or the year 202 | 21;               |        |                           |
|           | Be it Further Resolved, that said Budge                | et be published in the | 9                                                      | ATLA                 | NTIC CITY PRES      | S               |                   |        |                           |
|           | in the issue of19th March                              | , 2021                 |                                                        |                      |                     |                 |                   |        |                           |
|           | The Governing Body of the                              | CITY                   | of                                                     | BRIGANTINE           | does                | s hereby appro  | ove the following | as the | Budget for the year 2021: |
|           | <b>RECORDED VOTE</b><br>(Insert last name)             | Ayes                   | Bew<br>Lettieri<br>Haney<br>Delucry<br>Kane<br>Riordan |                      | Nays                |                 |                   | ained  |                           |
| of        | Notice is hereby given that the Budget a<br>BRIGANTINE |                        |                                                        |                      | COUNCIL MEMB        |                 | of the            | bsent  | CITY                      |
| 0         | A Hearing on the Budget and Tax Reso                   |                        |                                                        |                      |                     |                 | , 2021.<br>il 7t  | h      | 2021 at                   |
| 5:00      | o'clock PM at which time and place                     |                        |                                                        |                      |                     |                 |                   |        | , v.                      |
| intereste | ed persons.                                            | -                      | -                                                      |                      |                     |                 | -                 |        |                           |

#### SUMMARY OF CURRENT FUND SECTION OF APPROVED BUDGET

|                                                                               |                                                                               | YEAR 2021     |
|-------------------------------------------------------------------------------|-------------------------------------------------------------------------------|---------------|
| General Appropriations For: (Reference to item and sheet number should be on  | itted in advertised budget)                                                   | xxxxxxxxxxx   |
| 1. Appropriations within "CAPS" -                                             |                                                                               | xxxxxxxxxxx   |
| (a) Municipal Purposes {(Item H-1, Sheet 19)(N.J.S.A. 40A:4-45.2)}            |                                                                               | 24,652,936.00 |
| 2. Appropriations excluded from "CAPS" -                                      |                                                                               | xxxxxxxxxxxx  |
| (a) Municipal Purposes {(Item H-2, Sheet 28)(N.J.S.A. 40A:4-53.3 as amo       | ended)}                                                                       | 4,917,454.18  |
| (b) Local District School Purposes in Municipal Budget (Item K, Sheet 2       | 9)                                                                            | 1,104,012.56  |
| Total General Appropriations excluded from "CAPS" (Item O, S                  | neet 29)                                                                      | 6,021,466.74  |
| 3. Reserve for Uncollected Taxes (Item M, Sheet 29) Based on Estimated        | 97.80% Percent of Tax Collections                                             | 1,263,476.32  |
|                                                                               | Building Aid Allowance 2021 - \$                                              |               |
| 4. Total General Appropriations (Item 9, Sheet 29)                            | for Schools-State Aid 2020 - \$                                               | 31,937,879.06 |
| 5. Less: Anticipated Revenues Other Than Current Property Tax (Item 5, Sheet  | 11) (i.e. Surplus, Miscellaneous Revenues and Receipts from Delinquent Taxes) | 9,307,137.35  |
| 6. Difference: Amount to be Raised by Taxes for Support of Municipal Budget ( | as follows)                                                                   | xxxxxxxxxxx   |
| (a) Local Tax for Municipal Purposes Including Reserve for Unc                | ollected Taxes (Item 6(a), Sheet 11)                                          | 21,692,741.71 |
| (b) Addition to Local District School Tax (Item 6(b), Sheet 11)               |                                                                               | 938,000.00    |
| (c) Minimum Library Tax                                                       |                                                                               | -             |
|                                                                               |                                                                               |               |
|                                                                               |                                                                               |               |
|                                                                               |                                                                               |               |
|                                                                               |                                                                               |               |