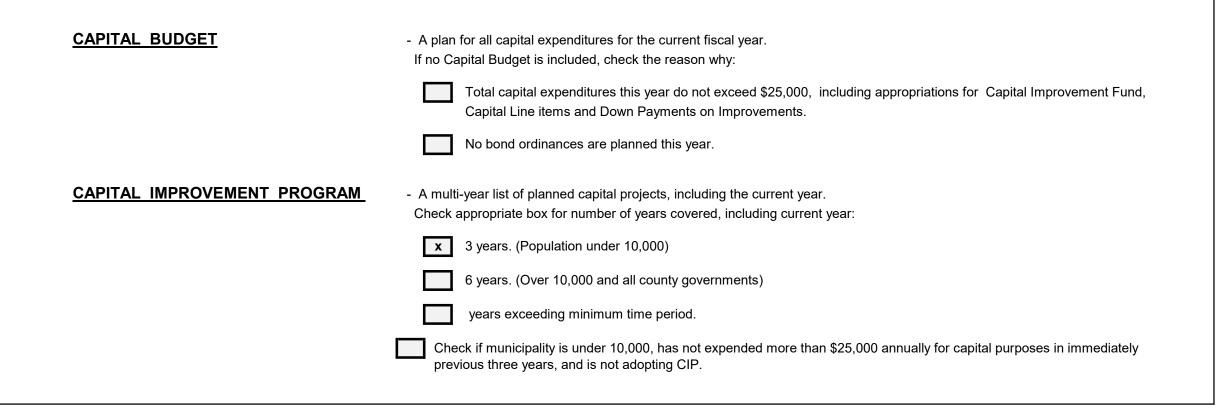

| Local Tax for Municipal Purpose       | 21,109,370.65 |
|---------------------------------------|---------------|
| Addition to Local District School Tax | 938,000.00    |
| Minimum Library Tax                   |               |

#### SUMMARY OF CURRENT FUND SECTION OF APPROVED BUDGET

|                                                                               |                                                                               | YEAR 2020     |
|-------------------------------------------------------------------------------|-------------------------------------------------------------------------------|---------------|
| General Appropriations For: (Reference to item and sheet number should be on  | nitted in advertised budget)                                                  | xxxxxxxxxxx   |
| 1. Appropriations within "CAPS" -                                             |                                                                               | xxxxxxxxxxx   |
| (a) Municipal Purposes {(Item H-1, Sheet 19)(N.J.S.A. 40A:4-45.2)}            |                                                                               | 24,028,657.00 |
| 2. Appropriations excluded from "CAPS" -                                      |                                                                               | xxxxxxxxxxx   |
| (a) Municipal Purposes {(Item H-2, Sheet 28)(N.J.S.A. 40A:4-53.3 as am        | ended)}                                                                       | 4,032,137.77  |
| (b) Local District School Purposes in Municipal Budget (Item K, Sheet 2       | 9)                                                                            | 1,664,000.00  |
| Total General Appropriations excluded from "CAPS" (Item O, S                  | heet 29)                                                                      | 29,724,794.77 |
| 3. Reserve for Uncollected Taxes (Item M, Sheet 29) Based on Estimated        | 97.50% Percent of Tax Collections                                             | 1,421,184.27  |
|                                                                               | Building Aid Allowance 2020 - \$                                              |               |
| 4. Total General Appropriations (Item 9, Sheet 29)                            | for Schools-State Aid 2019 - \$                                               | 31,145,979.04 |
| 5. Less: Anticipated Revenues Other Than Current Property Tax (Item 5, Sheet  | 11) (i.e. Surplus, Miscellaneous Revenues and Receipts from Delinquent Taxes) | 9,098,608.39  |
| 6. Difference: Amount to be Raised by Taxes for Support of Municipal Budget ( | as follows)                                                                   | xxxxxxxxxxx   |
| (a) Local Tax for Municipal Purposes Including Reserve for Unc                | ollected Taxes (Item 6(a), Sheet 11)                                          | 21,109,370.65 |
| (b) Addition to Local District School Tax (Item 6(b), Sheet 11)               |                                                                               | 938,000.00    |
| (c) Minimum Library Tax                                                       |                                                                               | -             |
|                                                                               |                                                                               |               |
|                                                                               |                                                                               |               |
|                                                                               |                                                                               |               |
|                                                                               |                                                                               |               |